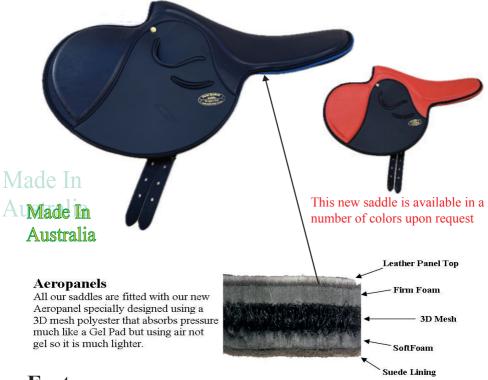

Nubuck Synthetic Leather in the wear area on the flaps

Plastic 1/2 Tree with steel pressed gullet plate and stirrup bars.

Fitted with unique "Aeropanels" preventing pressure points English chrome girth points